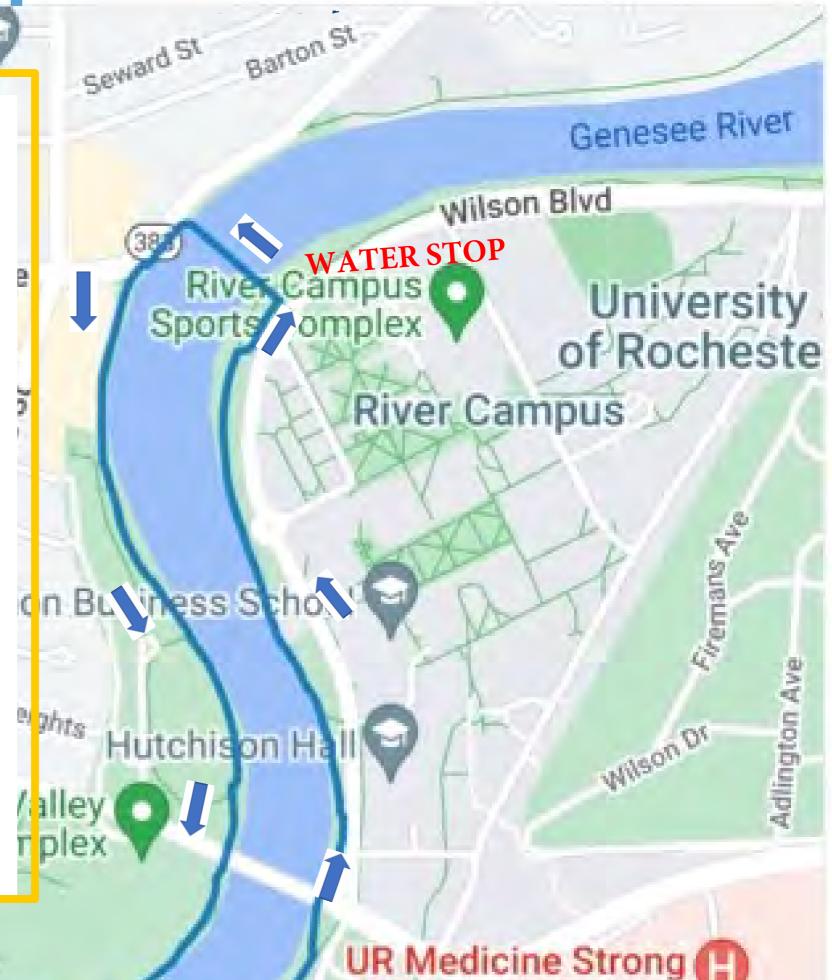

## Route & Agenda

**8:00 a.m.** — Registration opens - Dogwood Shelter(if not picked up on Friday, September 29)

9:15 a.m. — 5K start

**10:00 a.m.** — Program and Award Ceremony

11:00 a.m. — 1 Mile Walk and Celebration Begins

1:00 p.m. — Post-walk celebration ends

Parking Available Across the Street at
300 E. River Road, Rochester

**Curtis Point** 

Roundhouse Pavillion in Genesee Valley Park...

Genesee Valley Park

Genesee River

Enter Park at East River Rd Entrance WILMOT
WARRIOR
WEEKEND
Leaving concer in the dust
warriorweekend.urmc.edu #UR WILMOT

FINISH START/

DOGWOOD
SHELTER
REGISTRAION
3.12 mi

126 ft

390

Somemen Po

Eastmoreland Dr